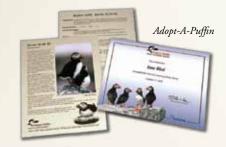

Project Puffin • 159 Sapsucker Woods Road • Ithaca, NY 14850 USA

project Puffin was established to reintroduce Atlantic Puffins to their former Maine nesting islands. You can help support Project Puffin by adopting your own puffin! For each \$100 gift, we will enroll you in our Adopt-A-Puffin program and assign one Atlantic Puffin to you. Your puffin has had a remarkable history from the day he or she hatched to the present, which is described in your puffin's biography included in your adoption package. You'll find out about your puffin's choice of mate and nest, its nesting success, and new information gathered by our scientists this season. Adopt-A-Puffin lets you learn about these endearing seabirds while supporting our efforts to develop restoration techniques that can be used to help seabirds in peril worldwide. In addition to your puffin's biography, you'll also receive a certificate of adoption and a full-color photo of your puffin.